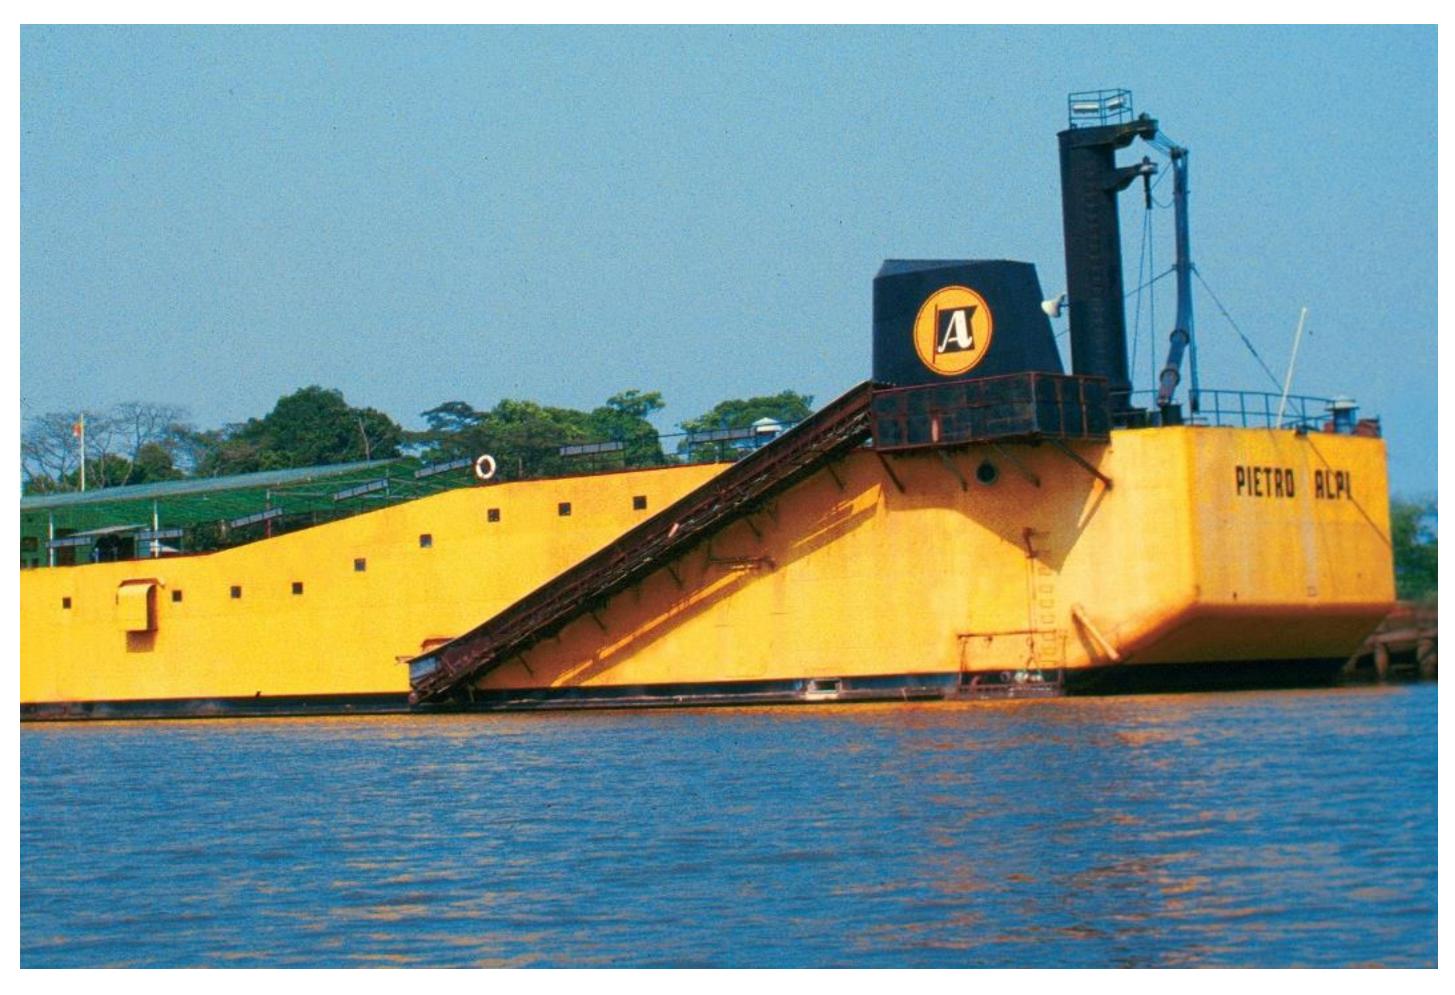

In the 1970s the company decided to source raw materials in Africa.

#### 1975

Valerio Alpi has the idea of building a barge as a mobile factory, which from the port of Ravenna can be towed to reach African territories with the highest concentration of highquality raw materials.

## 1978

First production site on land in Cameroon.