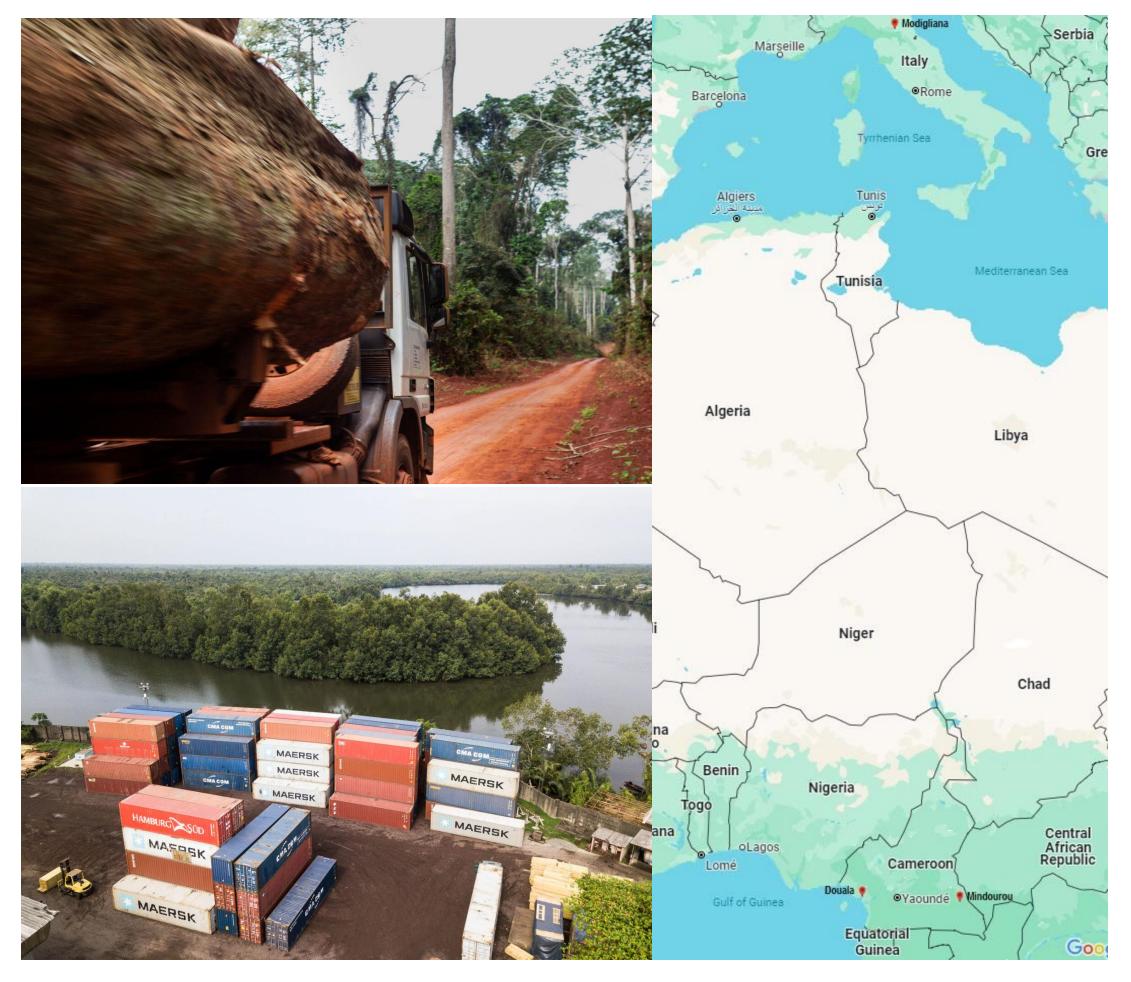

# CONNECTING THE CONGO BASIN RAINFOREST TO THE REST OF THE WORLD

#### Mindourou

Logs extraction from our FSC<sup>®</sup> (Forest Stewardship Council<sup>®</sup>) forests for:

- 1. Our sawmill there.
- 2. Peeled wood, plywood factory and sawmill in Douala.
- 3. Local sawmills.

# Douala

Main port of the country where ALPI group has its own factory and logistics base.

Containers are stuffed and shipped around the world.

**Modigliana** ALPI group headquarter offices and main production plant.