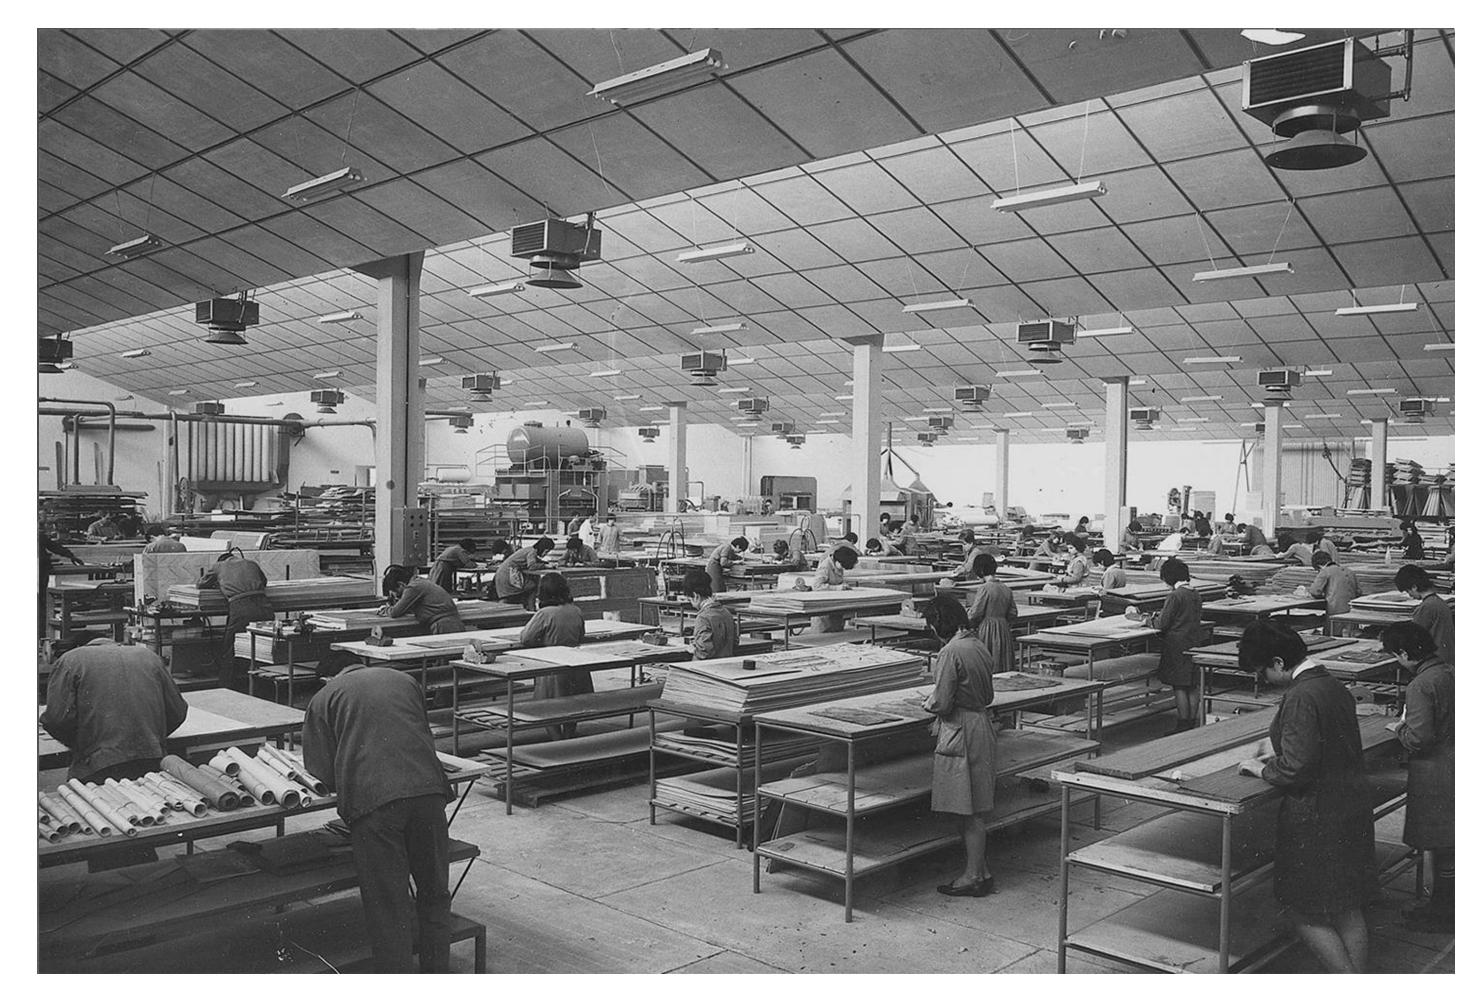

### 1961

The impossibility of producing prefabricated parts in natural veneer with continuity of hue and grain leads to the creation of ALPIlignum wood composite.

ALPI is the first company in the world to industrialize this manufacturing process.