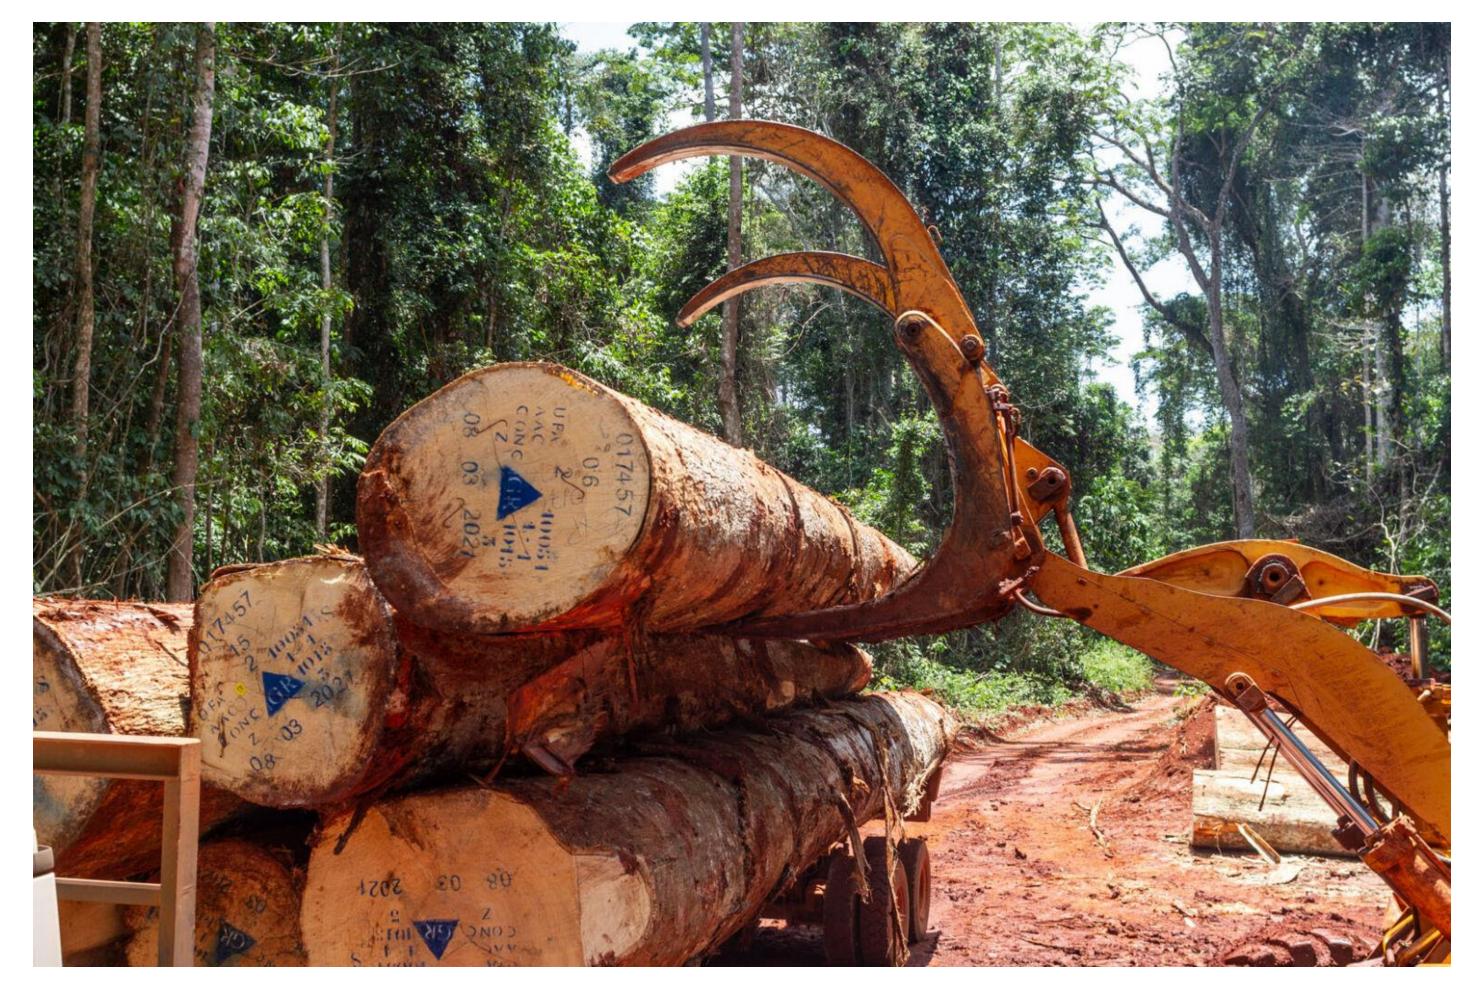

In the 1970s the company decided to source raw materials in Africa.

#### 1975

Valerio Alpi has the idea of building a barge as a mobile factory, which from the port of Ravenna can be towed to reach African territories with the highest concentration of highquality raw materials.

## 1978

First production site on land in Cameroon.

# 01 Logistics Field

Based at the entrance of the city of Douala, where logs and sawntimbers arriving from the forests are stocked, selected and stuffed inside containers or sent to the port for break-bulk cargo.