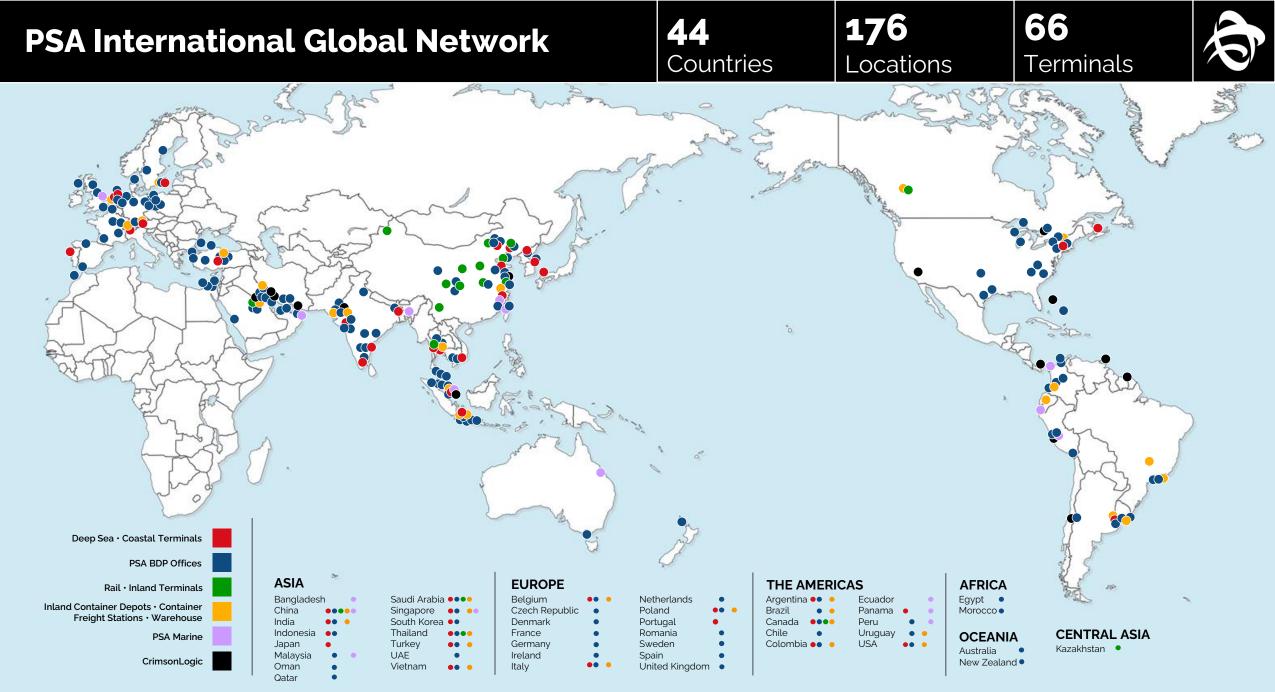

# Expanding Supply Chain Solutions with PSA BDP

PSA acquired BDP International in 2022. BDP rebranded to PSA BDP in April 2023.

Co-Chair of PSA BDP DEI Steering Committee & PSA BDP Cares Board Member

Chairman of SHINE Children and Youth Services in Singapore

| <b>STPSA</b>        | <b>\$\$88</b><br>Group Revenue*                                              | Managing<br>6 of 20       | Rated<br><b>Aa1</b><br>By Moody's                                                   |
|---------------------|------------------------------------------------------------------------------|---------------------------|-------------------------------------------------------------------------------------|
| Group<br>Highlights | Operating the<br>World's Busiest<br>Transhipment Hub<br><b>PSA Singapore</b> | Top Global<br>Ports*      | <b>55K</b><br>Staff Globally                                                        |
|                     | <b>260K</b><br>Containers Moved Daily                                        | <b>1.75M</b><br>Shipments | <b>94.8M</b><br>TEUs<br>1 in 10 containers passed through a<br>PSA terminal in 2023 |