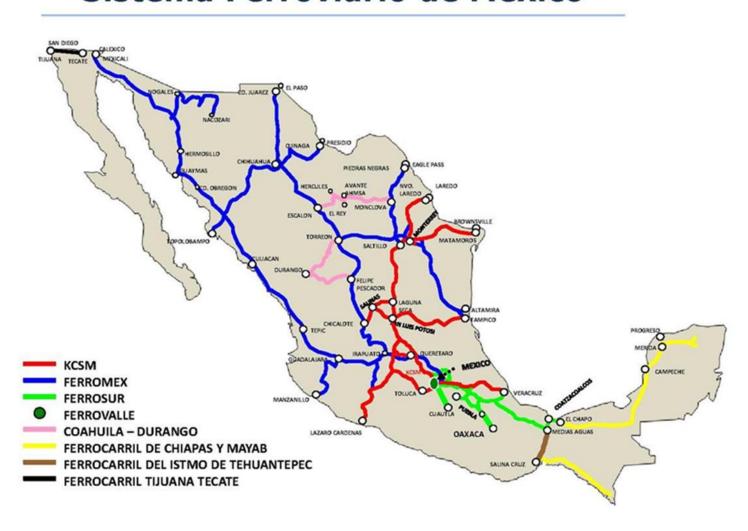

#### Product Procurement in Mexico: Rail System

#### Sistema Ferroviario de México