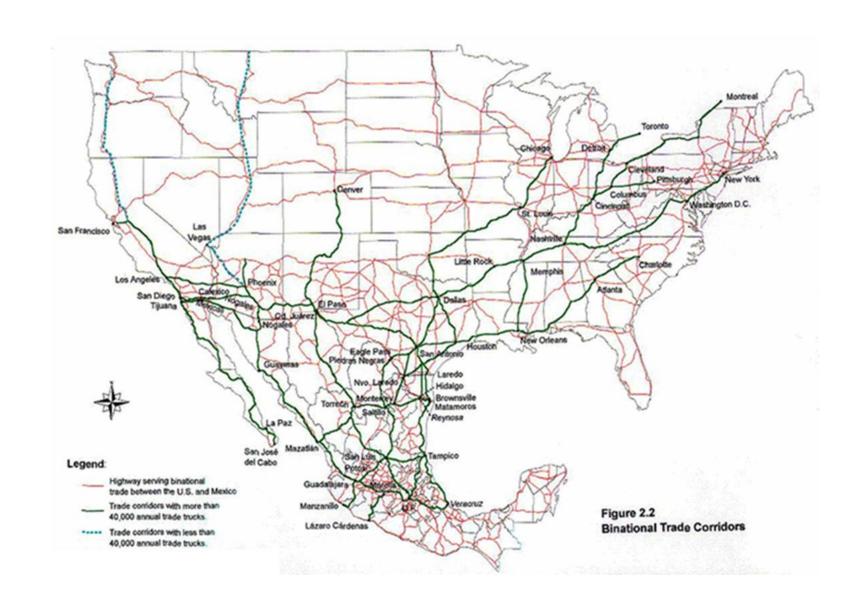

#### Product Procurement in Mexico: Geographic Considerations

- In terms of land mass, Mexico is the 14<sup>th</sup> largest country in the world (10<sup>th</sup> in population with 129m)
- The most obvious geographic consideration is distance to the border (and destination in the U.S.)
- Another important factor is a supplier's proximity to highways, rail systems, port and airports
- Industrial clusters and workforce quality are also geography-centric

## **TPM**<sup>24</sup> Product Procurement in Mexico: Geographic Considerations

#### Product Procurement in Mexico: Highway System